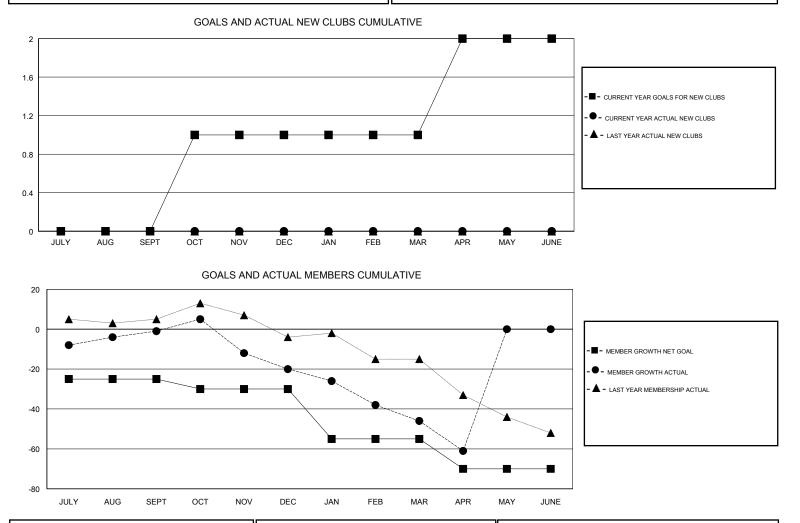

## LOCATION NEW ZEALAND

GMT CA

| Clubs<br>RESULTS FOR 2018-2019 |   |   |   | Members<br>RESULTS FOR 2018-2019 |     |    |    |
|--------------------------------|---|---|---|----------------------------------|-----|----|----|
|                                |   |   |   |                                  |     |    |    |
| JULY/AUG/SEPT                  | 0 | 0 | 0 | JULY/AUG/SEPT                    | -25 | 33 | 28 |
| OCT/NOV/DEC                    | 1 | 0 | 0 | OCT/NOV/DEC                      | -5  | 30 | 48 |
| JAN/FEB/MAR                    | 0 | 0 | 0 | JAN/FEB/MAR                      | -25 | 10 | 34 |
| APR/MAY/JUNE                   | 1 | 0 | 1 | APR/MAY/JUNE                     | -15 | 27 | 41 |